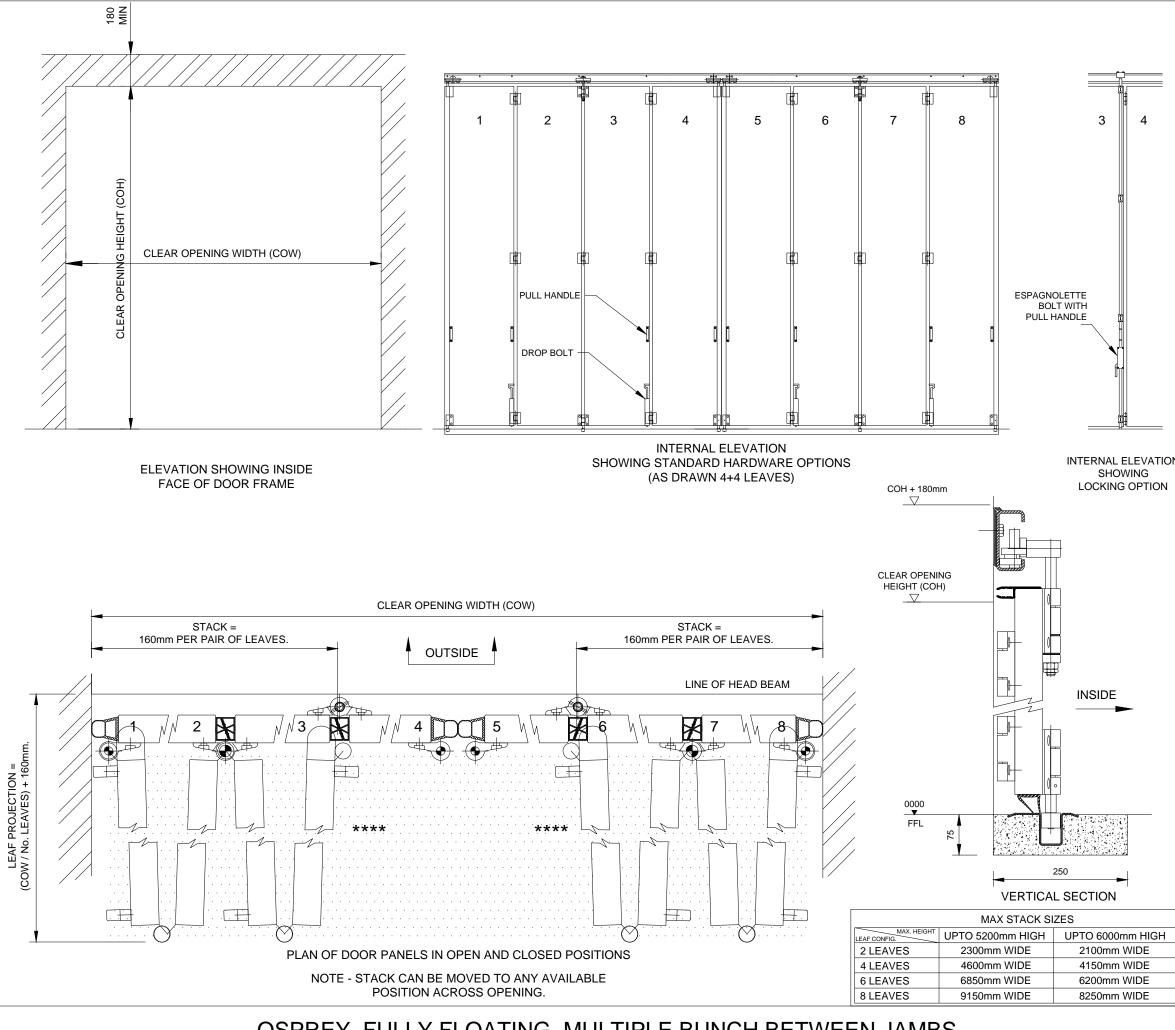

OSPREY, FULLY FLOATING, MULTIPLE BUNCH BETWEEN JAMBS

|                                                                                                                                                                                            |                                                                                                                                                                                                                                                                 | )spi                                                                        | _           |                  | Z        |                |  |  |
|--------------------------------------------------------------------------------------------------------------------------------------------------------------------------------------------|-----------------------------------------------------------------------------------------------------------------------------------------------------------------------------------------------------------------------------------------------------------------|-----------------------------------------------------------------------------|-------------|------------------|----------|----------------|--|--|
|                                                                                                                                                                                            | NOTES                                                                                                                                                                                                                                                           |                                                                             |             |                  |          |                |  |  |
|                                                                                                                                                                                            | 1.                                                                                                                                                                                                                                                              |                                                                             |             |                  |          |                |  |  |
|                                                                                                                                                                                            | 2.                                                                                                                                                                                                                                                              | <ol> <li>INSIDE SURFACE OF HEAD BEAM TO BE<br/>MINIMUM OF 180mm.</li> </ol> |             |                  |          |                |  |  |
|                                                                                                                                                                                            | 3. FLOOR MUST BE LOWER THAN THE THRESHOLD<br>IN THE FOLDING AREA MARKED ***** TO ALLOW<br>LEAVES TO OPEN FREELY.                                                                                                                                                |                                                                             |             |                  |          |                |  |  |
|                                                                                                                                                                                            | NUMBER OF DOORS                                                                                                                                                                                                                                                 |                                                                             |             |                  |          |                |  |  |
| FINISH (specify material and colour)                                                                                                                                                       |                                                                                                                                                                                                                                                                 |                                                                             |             |                  |          |                |  |  |
|                                                                                                                                                                                            |                                                                                                                                                                                                                                                                 | RNAL SKIN:                                                                  |             |                  |          |                |  |  |
|                                                                                                                                                                                            | INTERNAL SKIN:                                                                                                                                                                                                                                                  |                                                                             |             |                  |          |                |  |  |
| N                                                                                                                                                                                          | OPTIONS (please tick or indicate qty reqd)         VISION PANELS - SEE GLAZING LAYOUT DRAWING         680x390 PLASTIC EASIFIT         400x600 ALUMINIUM FRAME         400x1200 ALUMINIUM FRAME         600x600 ALUMINIUM FRAME         600x1200 ALUMINIUM FRAME |                                                                             |             |                  |          |                |  |  |
|                                                                                                                                                                                            | WICK                                                                                                                                                                                                                                                            | ET DOOR (indic                                                              | ate in whic | h panel)         |          |                |  |  |
|                                                                                                                                                                                            | STANDARD LEVER HARDWARE                                                                                                                                                                                                                                         |                                                                             |             |                  |          |                |  |  |
|                                                                                                                                                                                            | LOCK                                                                                                                                                                                                                                                            | ING - for each p                                                            |             |                  |          |                |  |  |
|                                                                                                                                                                                            | ESPAGNOLETTE BOLT                                                                                                                                                                                                                                               |                                                                             |             |                  |          |                |  |  |
|                                                                                                                                                                                            | DROP BOLT                                                                                                                                                                                                                                                       |                                                                             |             |                  |          |                |  |  |
| LEAF CONFIGURATION<br>NOTE - LARGER OPENINGS CAN BE DIVIDED INTO /<br>MULTIPLE OF LEAF STACKS. THE 'MAX STACK' TA<br>INDICATES THE MAXIMUM OPENING WIDTH COVER<br>THE VARIOUS LEAF STACKS. |                                                                                                                                                                                                                                                                 |                                                                             |             |                  |          | LE             |  |  |
|                                                                                                                                                                                            | LEFT                                                                                                                                                                                                                                                            | STACK                                                                       | MIDDLE      | STACK            | RIGHT ST | ACK            |  |  |
|                                                                                                                                                                                            |                                                                                                                                                                                                                                                                 | 2 LEAVES                                                                    | 21          | LEAVES           | 2 L      | EAVES          |  |  |
|                                                                                                                                                                                            |                                                                                                                                                                                                                                                                 | 4 LEAVES                                                                    |             | LEAVES           |          | EAVES          |  |  |
|                                                                                                                                                                                            |                                                                                                                                                                                                                                                                 | 6 LEAVES                                                                    |             | LEAVES<br>LEAVES |          | EAVES<br>EAVES |  |  |
|                                                                                                                                                                                            |                                                                                                                                                                                                                                                                 | ULLAVES                                                                     |             |                  |          | LAVES          |  |  |
|                                                                                                                                                                                            |                                                                                                                                                                                                                                                                 |                                                                             |             | TACKS            |          |                |  |  |
|                                                                                                                                                                                            | SITE                                                                                                                                                                                                                                                            | DETAILS                                                                     |             |                  |          |                |  |  |
|                                                                                                                                                                                            |                                                                                                                                                                                                                                                                 |                                                                             |             |                  |          |                |  |  |
|                                                                                                                                                                                            | DOOF                                                                                                                                                                                                                                                            | R REFERENCE                                                                 |             |                  |          |                |  |  |
|                                                                                                                                                                                            | DATE                                                                                                                                                                                                                                                            |                                                                             |             | DRAWN E          | BY       |                |  |  |