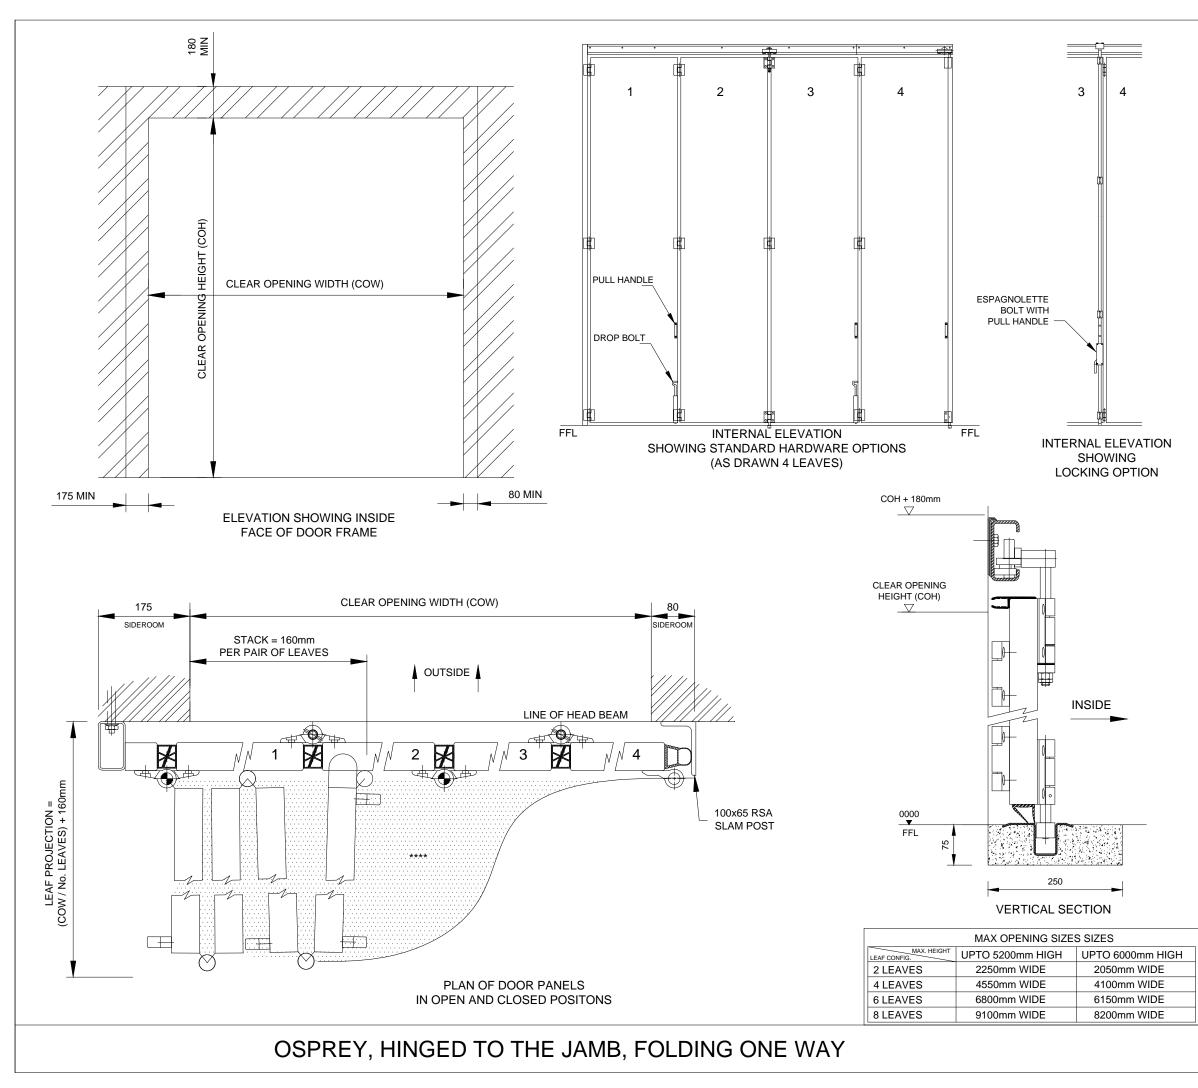

## Osprey sliding folding door

## NOTES

| 1.                           | HEAD BEAM MUST BE SUITABLE TO ACCEPT M12<br>FIXING BOLTS AND DESIGNED TO TAKE DOOR<br>WEIGHT OF APPROX 20kg/m2.<br>MAXIMUM ALLOWABLE DEFLECTION UNDER WEIGHT<br>OF DOOR - 8mm. |
|------------------------------|--------------------------------------------------------------------------------------------------------------------------------------------------------------------------------|
| 2.                           | INSIDE SURFACE OF HEAD BEAM TO BE<br>MINIMUM OF 180mm.                                                                                                                         |
| 3.                           | FLOOR MUST BE LOWER THAN THE THRESHOLD<br>IN THE FOLDING AREA MARKED ***** TO ALLOW<br>LEAVES TO OPEN FREELY.                                                                  |
|                              |                                                                                                                                                                                |
| FINISH                       | H (specify material and colour)                                                                                                                                                |
| EXTE                         | RNAL SKIN:                                                                                                                                                                     |
| INTER                        | NAL SKIN:                                                                                                                                                                      |
| OPTI                         | ONS (please tick or indicate qty reqd)                                                                                                                                         |
| VISIO                        | N PANELS - SEE GLAZING LAYOUT DRAWING                                                                                                                                          |
|                              | 680x390 PLASTIC EASIFIT                                                                                                                                                        |
|                              | 400x600 ALUMINIUM FRAME                                                                                                                                                        |
|                              |                                                                                                                                                                                |
|                              | 600x600 ALUMINIUM FRAME<br>600x1200 ALUMINIUM FRAME                                                                                                                            |
| WICKI                        | ET DOOR (indicate in which panel)<br>STANDARD LEVER HARDWARE                                                                                                                   |
|                              | EMERGENCY ESCAPE FURNITURE                                                                                                                                                     |
| LOCK                         | ING - for each pair of leaves                                                                                                                                                  |
|                              | ESPAGNOLETTE BOLT                                                                                                                                                              |
|                              | DROP BOLT                                                                                                                                                                      |
|                              |                                                                                                                                                                                |
|                              |                                                                                                                                                                                |
|                              |                                                                                                                                                                                |
|                              |                                                                                                                                                                                |
|                              |                                                                                                                                                                                |
|                              |                                                                                                                                                                                |
|                              |                                                                                                                                                                                |
|                              |                                                                                                                                                                                |
|                              |                                                                                                                                                                                |
|                              |                                                                                                                                                                                |
| SITE                         | DETAILS                                                                                                                                                                        |
|                              |                                                                                                                                                                                |
|                              |                                                                                                                                                                                |
| DOOR REFERENCE               |                                                                                                                                                                                |
|                              |                                                                                                                                                                                |
| DATE                         | DRAWN BY                                                                                                                                                                       |
| DRAWING No. OSP-H1M-5103 (4) |                                                                                                                                                                                |